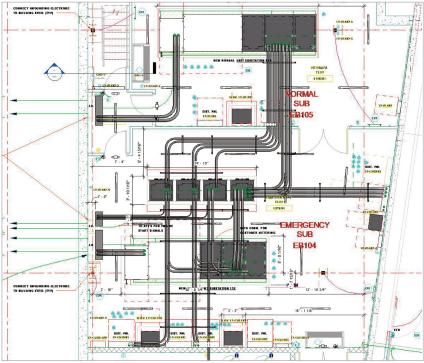

## **Our Process**

Our team of design-build experts works with you and your team to determine your values and identify what is most important for your project. Using media resources such as AutoCAD and Building Information Modeling (BIM) software, Windemuller creates a comprehensive design layout of the project. We then produce a rendering of what completed projects will look like, before moving into the construction phase and bringing the concept to fruition.

We use high-end software combined with real world experience to create and execute your design-build dream. Whether it's energy efficiency, cost savings or company growth, the Windemuller team provides tailored design solutions around your objectives and goals.